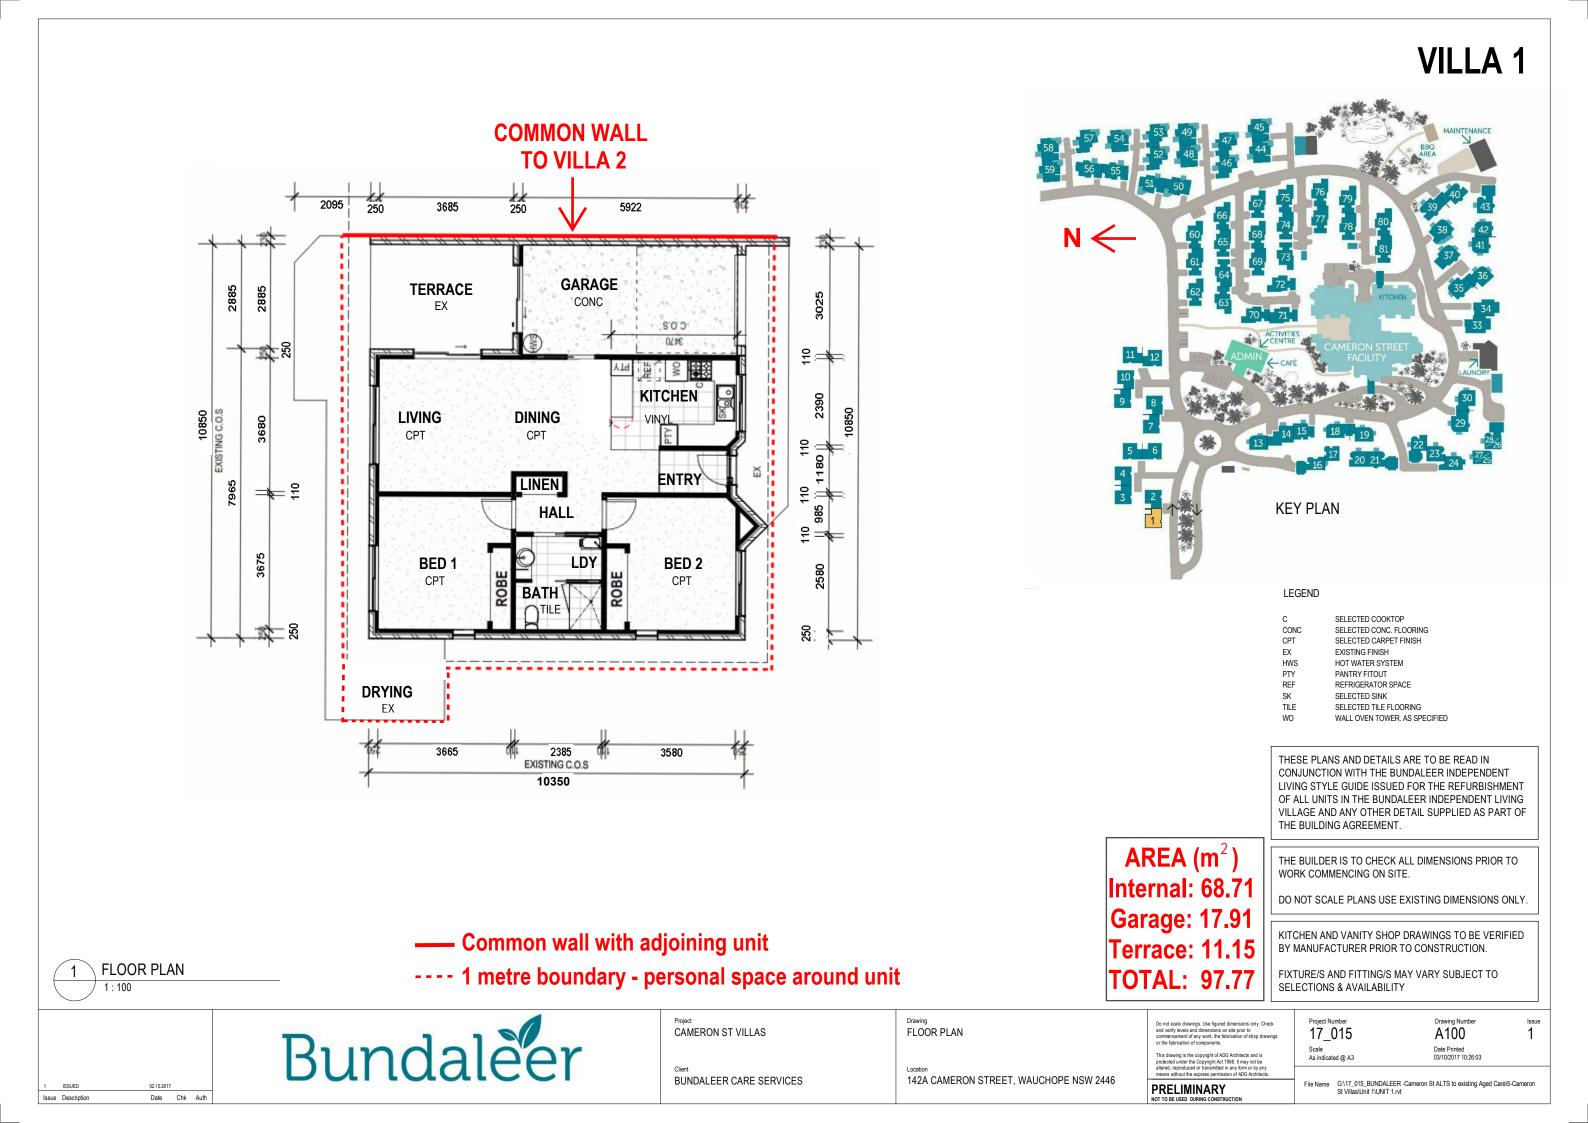

## Villa 1, 142a Cameron Street, Wauchope

You will fall in love with this comfortable, two bedroom villa. Features include generous kitchen and bathroom with new carpet & paint throughout, built-in wardrobes, air conditioning,